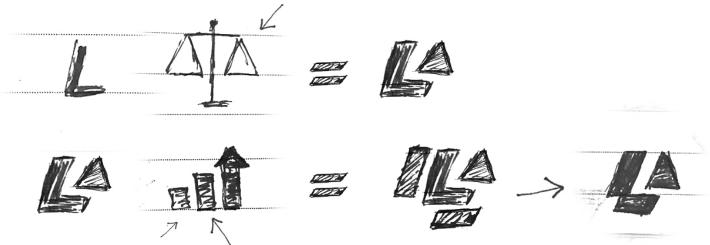

#### Elements combination:

- Letter L
- Law sign
- Growth

#### **Building Logo Mark**